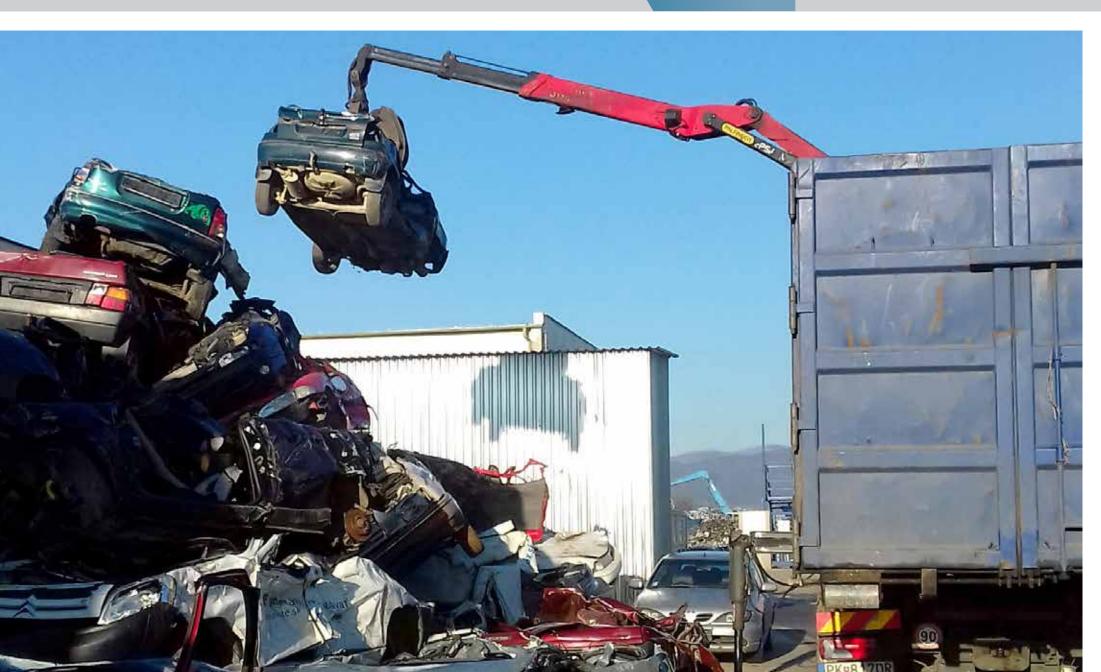

# SEPARATION AND CHEMICAL ANALYSIS OF METAL WASTE

As an integral part of supplying the scrap metal to our customers, we regularly perform chemical composition analysis of individual metals, which guarantees the quality and homogeneity of our supplies.

To determine the composition of each mixed metals, our company uses different methods of measurement, such as crushers, separators, magnets, spectrometer and other measuring techniques often used in this segment of preparing for recovery.

# SEPARATION AND CHEMICAL ANALYSIS OF METAL WASTE