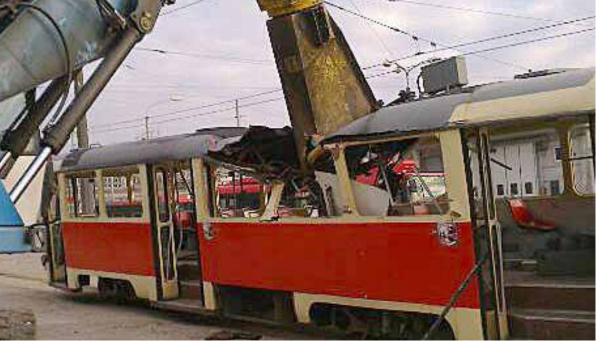

# DEMOLITIONS

As a part of our portfolio, HOTIS RECYCLING SLOVAKIA s.r.o. also provides demolition services, including removal and disposal of all wastes produced during these operations.

We also offer incineration services, cutting of metal structures and equipment including high-rise work that is carried out by highly trained workforce. In all activities related to demolition, we use modern technologies, which, at their maximum performance, ensure the fastest possible and professional completion of the required work.

### DEMOLATIONS