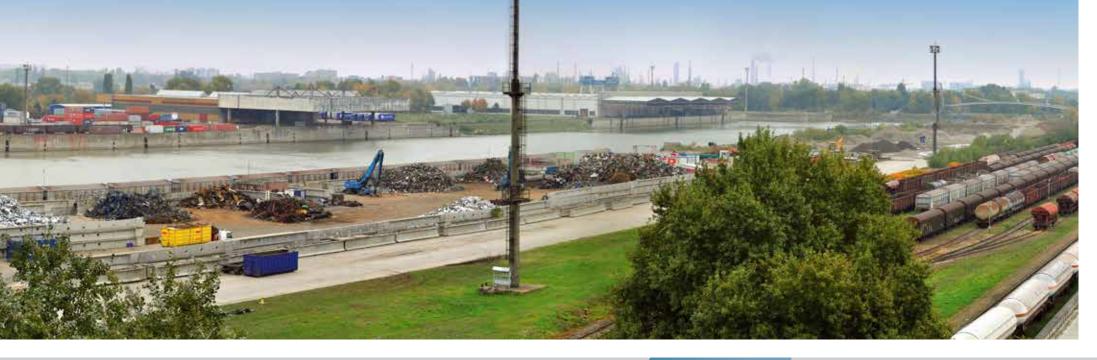

# COLLECTION, SEPARATION AND PROCESSING METAL WASTE

The main activity of HOTIS RECYCLING SLOVAKIA s.r.o. is the collection, purchase, separation and processing of ferrous and non-ferrous metals from individuals and businesses. Long-term experience and technological equipment for separation and increasing the value of metals makes our company one of major processing companies that also increases the value of metal waste on the European market. It makes our company a strategic partner for many leading companies producing scrap metal as a part of their activities.

### COLLECTION, SEPARATION AND PROCESSING OF METAL WASTE