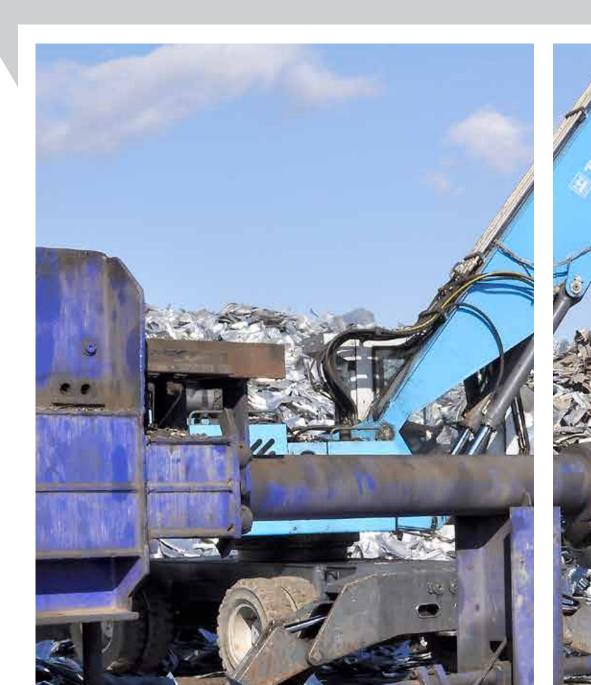

# COLLECTION, SEPARATION AND PROCESSING METAL WASTE

The main activity of HOTIS RECYCLING SLOVAKIA s.r.o. is the collection, purchase, separation and processing of ferrous and non-ferrous metals from individuals and businesses. Long-term experience and technological equipment for separation and increasing the value of metals makes our company one of major processing companies that also increases the value of metal waste on the European market. It makes our company a strategic partner for many leading companies producing scrap metal as a part of their activities.

Our flexibility and professional approach in providing scrap metal handling services helped us achieve significant market share and stable position on the domestic market. Processed scrap metal is further utilized as an input material in a metallurgical plants, which significantly reduces the consumption of primary raw materials and saves the environment. In accordance with the current waste management legislation we have all necessary permissions and authorizations required for handling scrap metal.

# TOP EQUIPMENT GUARANTEES OUR **PROFESSIONAL SERVICES!**

HOTIS RECYCLING SLOVAKIA s.r.o. has modern machinery in its processing premises and purchasing centers, which allows us to provide top quality and professional services to our customers. Our processing facilities are equipped with modern machinery for processing metal waste and scrap material - hydraulic balers, separators, crushers, hydraulic loaders, mobile scissors etc. Concrete compacted areas and warehouses for safe handling and storage of metal are taken for granted.

Fast collection of material from suppliers and unloading it at our customers' location is done by our own flexible truck fleet, which mostly consists of the following truck brands: Mercedes, Iveco and MAN. Trucks are equipped with cranes and adjusted for transporting different containers. In our premise we have installed weighbridges as well scales for weighing small waste purchased from individuals.