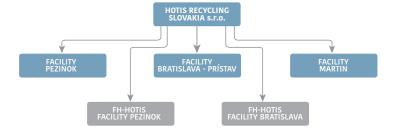

# ABOUT US

Since the beginning of our operations, HOTIS RECYCLING SLOVAKIA s.r.o. has undergone many changes. We started with one small facility and currently we offer our services in four facilities in Bratislava and one in Martin. We constantly improve services that we offer to our customers and business partners from waste management industry. We cooperate with major companies in Slovakia as well as with many companies across Europe.

### FACILITIES

Bratislava – Prístav (areál Slovenská plavba a prístavy) Prístavná 10, Bratislava +421 948 569 480 hajdu@hotis.sk

### Pezinok

Šenkvická cesta 15/B 902 01 Pezinok +421 948 369 446 hotis@hotis.sk

# Martin - Vrútky

(areál - Centrálny sklad Vrútky) Stará Prefa 5/1340 038 52 Sučany +421 904 825 500 nemec@hotis.sk

### **POINT OF PURCHASE - FACILITIES**

FH-HOTIS Bratislava Závodná 11340 Podunajské Biskupice 821 06 Bratislava biskupice@hotis.sk +421 948 230 111

### **FH-HOTIS Pezinok**

Myslenická 1 902 01 Pezinok adriana.zubakova@hotis.sk +421 948 686 585

Martin - Vrútky

Pezinol Bratislava - Prístav