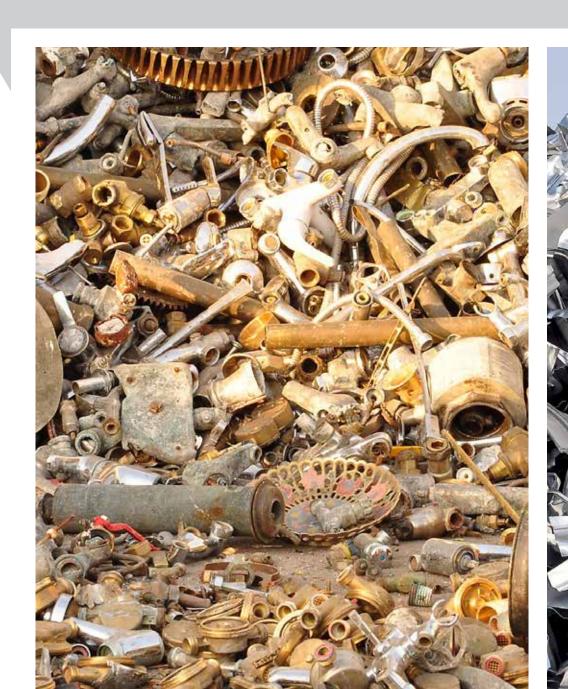

# SEPARATION AND CHEMICAL ANALYSIS OF METAL WASTE

As an integral part of supplying the scrap metal to our customers, we regularly perform chemical composition analysis of individual metals, which guarantees the quality and homogeneity of our supplies.

To determine the composition of each mixed metals, our company uses different methods of measurement, such as crushers, separators, magnets, spectrometer and other measuring techniques often used in this segment of preparing for recovery.