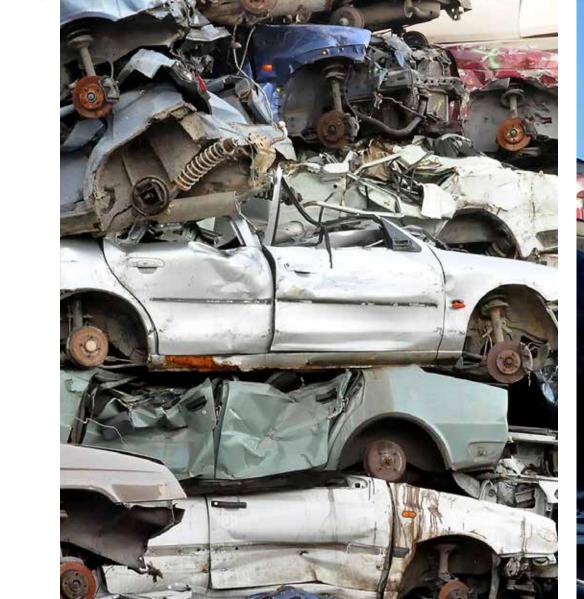

# PROCESSING OF VEHICLES

Since 2008 Hotis RECYCLING SLOVAKIA s.r.o. is authorized for processing of old vehicles.

By developing the technical background and using technical devices for the processing of old vehicles, we can provide services to individuals and business, including transportation, towing and related administrative procedures, which also include a certificate of ecological disposal of old vehicles.

### PROCESSING OF VEHICLES

HOTIS Recycling SLOVAKIA STO for Freen planet