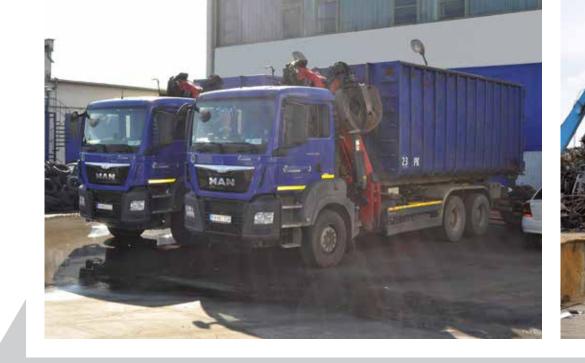

# DOMESTIC AND INTERNATIONAL LOGISTICS

HOTIS RECYCLING SLOVAKIA s.r.o. provides domestic and international transports with its own car fleet. Based on individual requirements our vehicles are equipped with hydraulic devices used for handling scrap metal, so that they are capable of loading in any situation when external loading equipment is not available or accessible. For international transport we use our own trucks that are ready to transfer the fright within the whole territory of the European Union as well as outside EU.

If our capacity is full and we cannot provide the service using our equipment, we utilize the services of freight forwarding companies that are able to fully fill in and provide our business partners the same quality and professional services as we provide with regard to transportation services.

Fast collection of material from suppliers and unloading it at our customers' location is done by our own flexible truck fleet, which mostly consists of the following truck brands: Mercedes, Iveco and MAN. Trucks are equipped with cranes and adjusted for transporting different containers. In our premise we have installed weighbridges as well scales for weighing small waste purchased from individuals.