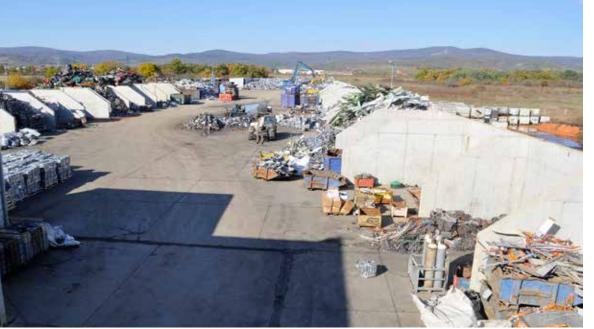

# TOP EQUIPMENT GUARANTEES OUR **PROFESSIONAL SERVICES!**

HOTIS RECYCLING SLOVAKIA s.r.o. has modern machinery in its processing premises and purchasing centers, which allows us to provide top quality and professional services to our customers. Our processing facilities are equipped with modern machinery for processing metal waste and scrap material - hydraulic balers, separators, crushers, hydraulic loaders, mobile scissors etc. Concrete compacted areas and warehouses for safe handling and storage of metal are taken for granted.

Fast collection of material from suppliers and unloading it at our customers' location is done by our own flexible truck fleet, which mostly consists of the following truck brands: Mercedes, Iveco and MAN. Trucks are equipped with cranes and adjusted for transporting different containers. In our premise we have installed weighbridges as well scales for weighing small waste purchased from individuals.