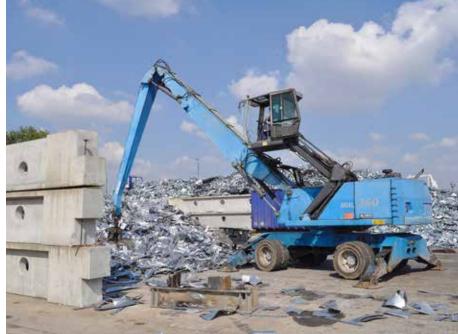

# DEMOLITIONS

As a part of our portfolio, HOTIS RECYCLING SLOVAKIA s.r.o. also provides demolition services, including removal and disposal of all wastes produced during these operations.

We also offer incineration services, cutting of metal structures and equipment including high-rise work that is carried out by highly trained workforce. In all activities related to demolition, we use modern technologies, which, at their maximum performance, ensure the fastest possible and professional completion of the required work.

# TOP EQUIPMENT GUARANTEES OUR **PROFESSIONAL SERVICES!**

HOTIS RECYCLING SLOVAKIA s.r.o. has modern machinery in its processing premises and purchasing centers, which allows us to provide top quality and professional services to our customers. Our processing facilities are equipped with modern machinery for processing metal waste and scrap material - hydraulic balers, separators, crushers, hydraulic loaders, mobile scissors etc. Concrete compacted areas and warehouses for safe handling and storage of metal are taken for granted.

Fast collection of material from suppliers and unloading it at our customers' location is done by our own flexible truck fleet, which mostly consists of the following truck brands: Mercedes, Iveco and MAN. Trucks are equipped with cranes and adjusted for transporting different containers. In our premise we have installed weighbridges as well scales for weighing small waste purchased from individuals.