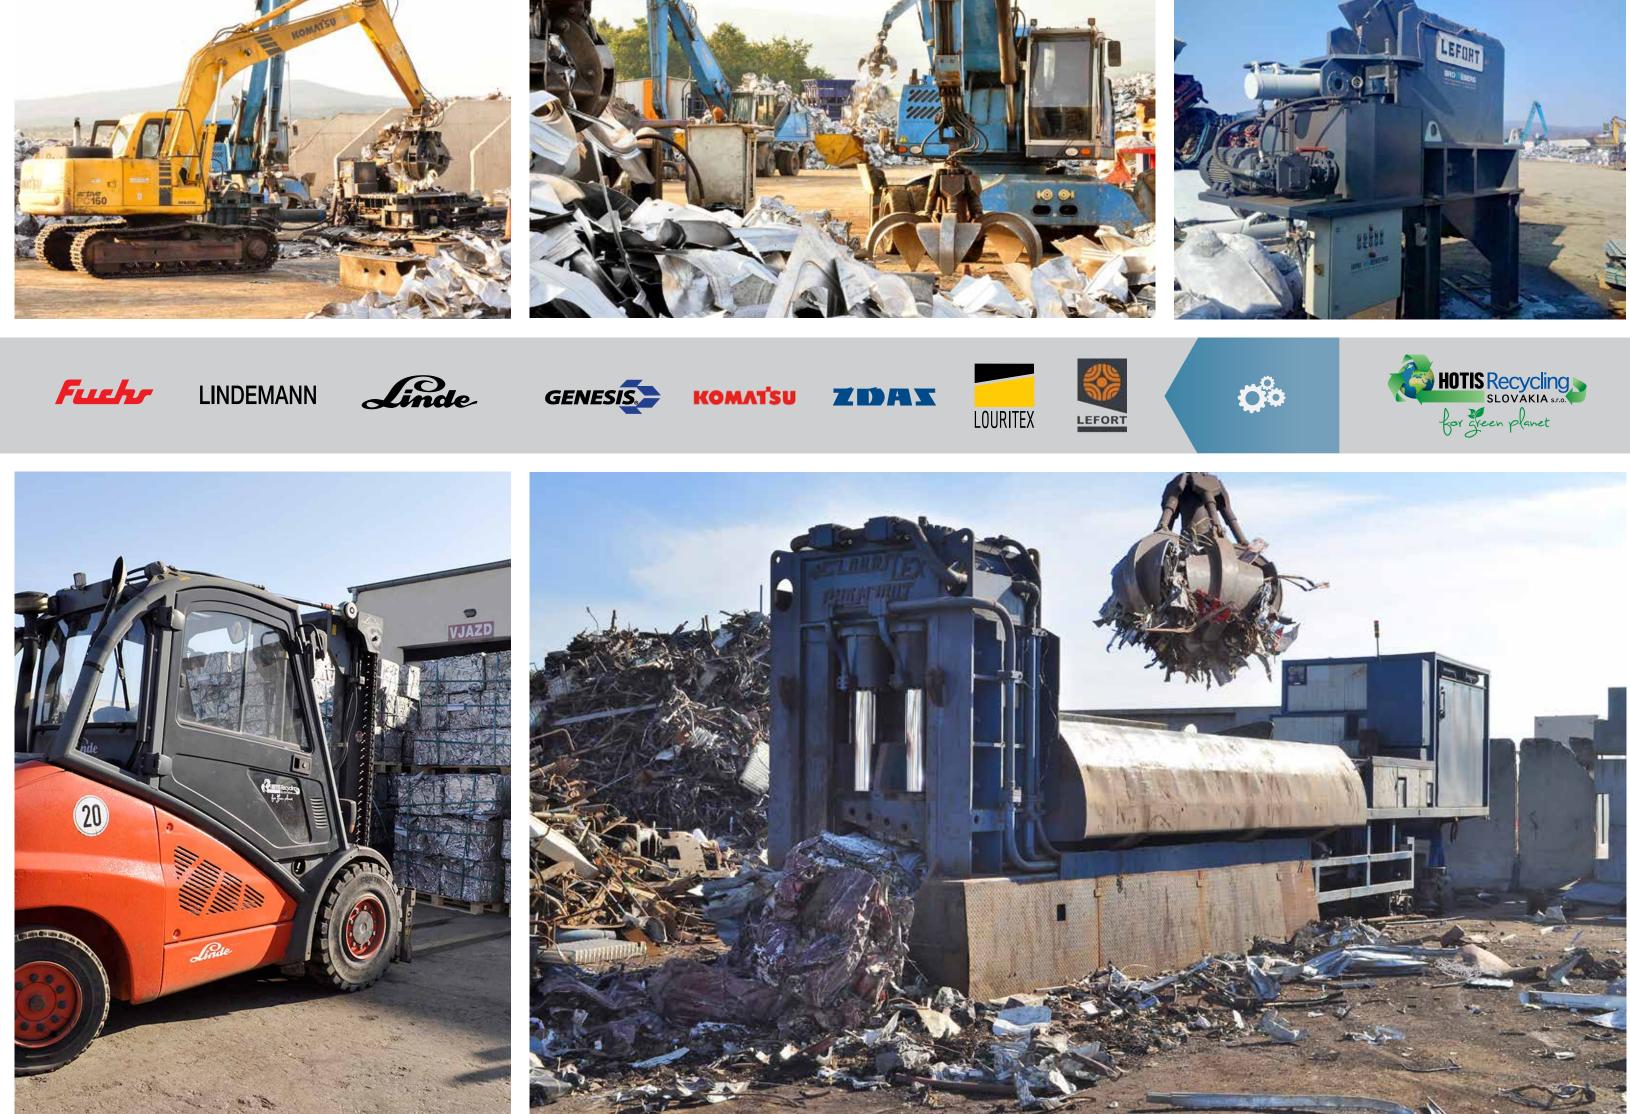

# TOP EQUIPMENT GUARANTEES OUR **PROFESSIONAL SERVICES!**

HOTIS RECYCLING SLOVAKIA s.r.o. has modern machinery in its processing premises and purchasing centers, which allows us to provide top quality and professional services to our customers. Our processing facilities are equipped with modern machinery for processing metal waste and scrap material - hydraulic balers, separators, crushers, hydraulic loaders, mobile scissors etc. Concrete compacted areas and warehouses for safe handling and storage of metal are taken for granted.

Fast collection of material from suppliers and unloading it at our customers' location is done by our own flexible truck fleet, which mostly consists of the following truck brands: Mercedes, Iveco and MAN. Trucks are equipped with cranes and adjusted for transporting different containers. In our premise we have installed weighbridges as well scales for weighing small waste purchased from individuals.