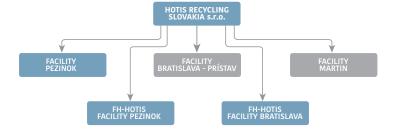

# ABOUT US

Since the beginning of our operations, HOTIS RECYCLING SLOVAKIA s.r.o. has undergone many changes. We started with one small facility and currently we offer our services in four facilities in Bratislava and one in Martin. We constantly improve services that we offer to our customers and business partners from waste management industry. We cooperate with major companies in Slovakia as well as with many companies across Europe.