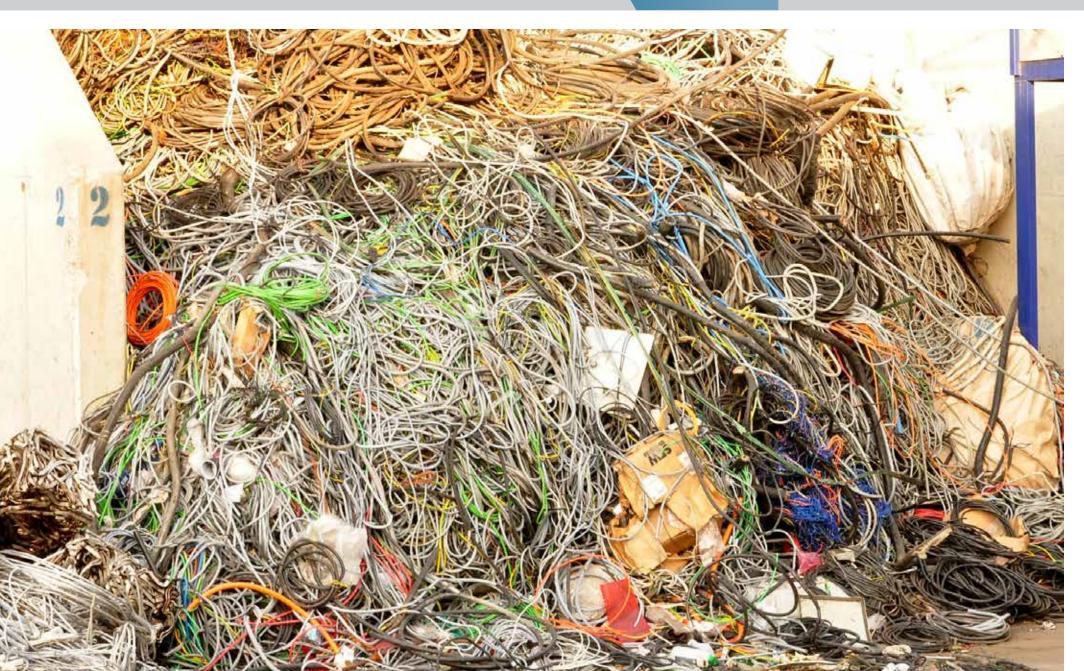

# CABLE PROCESSING

In 2016 as part of the expansion and improvement of our services, HOTIS RECYCLING SLOVAKIA s.r.o. purchased new separation equipment for the ecological processing of old power cables that can extract and process various kinds of nonferrous metals and separate them from PVC, plastic, rubber, silicon and iron.

This thorough separation of individual components creates homogeneous materials that represent a major source of recycled raw material for our strategic processors suitable for further use, processing and recycling.

### CABLE PROCESSING