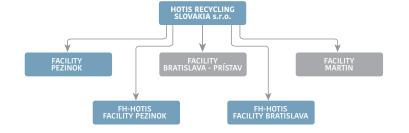

# ABOUT US

Since the beginning of our operations, HOTIS RECYCLING SLOVAKIA s.r.o. has undergone many changes. We started with one small facility and currently we offer our services in four facilities in Bratislava and one in Martin. We constantly improve services that we offer to our customers and business partners from waste management industry. We cooperate with major companies in Slovakia as well as with many companies across Europe.

### FACILITIES

Bratislava – Prístav (areál Slovenská plavba a prístavy) Prístavná 10, Bratislava +421 948 569 480 hajdu@hotis.sk

### Pezinok

Šenkvická cesta 15/B 902 01 Pezinok +421 948 369 446 hotis@hotis.sk

# Martin - Vrútky

(areál - Centrálny sklad Vrútky) Stará Prefa 5/1340 038 52 Sučany +421 904 825 500 nemec@hotis.sk

### **POINT OF PURCHASE - FACILITIES**

FH-HOTIS Bratislava Závodná 11340 Podunajské Biskupice 821 06 Bratislava biskupice@hotis.sk +421 948 230 111

### **FH-HOTIS Pezinok**

Myslenická 1 902 01 Pezinok adriana.zubakova@hotis.sk +421 948 686 585

Martin - Vrútky

Pezinol Bratislava - Prístav