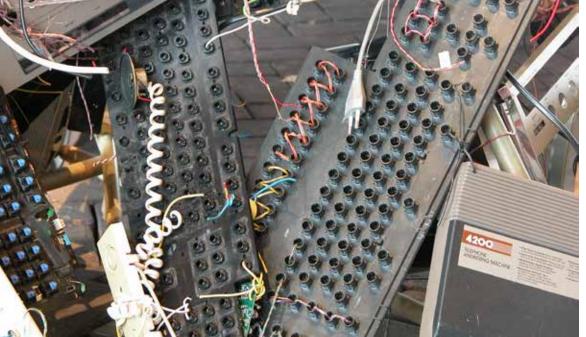

# CABLE PROCESSING

In 2016 as part of the expansion and improvement of our services, HOTIS RECYCLING SLOVAKIA s.r.o. purchased new separation equipment for the ecological processing of old power cables that can extract and process various kinds of nonferrous metals and separate them from PVC, plastic, rubber, silicon and iron.

This thorough separation of individual components creates homogeneous materials that represent a major source of recycled raw material for our strategic processors suitable for further use, processing and recycling.

### CABLE PROCESSING