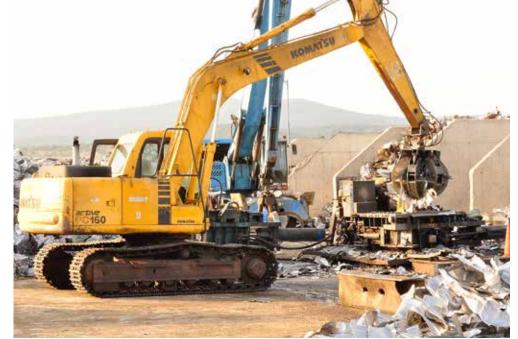

# COLLECTION, SEPARATION AND PROCESSING METAL WASTE

The main activity of HOTIS RECYCLING SLOVAKIA s.r.o. is the collection, purchase, separation and processing of ferrous and non-ferrous metals from individuals and businesses. Long-term experience and technological equipment for separation and increasing the value of metals makes our company one of major processing companies that also increases the value of metal waste on the European market. It makes our company a strategic partner for many leading companies producing scrap metal as a part of their activities.

Our flexibility and professional approach in providing scrap metal handling services helped us achieve significant market share and stable position on the domestic market. Processed scrap metal is further utilized as an input material in a metallurgical plants, which significantly reduces the consumption of primary raw materials and saves the environment. In accordance with the current waste management legislation we have all necessary permissions and authorizations required for handling scrap metal.