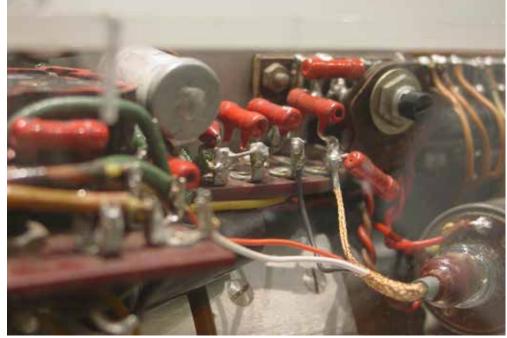

# SEPARATION AND CHEMICAL ANALYSIS OF METAL WASTE

As an integral part of supplying the scrap metal to our customers, we regularly perform chemical composition analysis of individual metals, which guarantees the quality and homogeneity of our supplies.

To determine the composition of each mixed metals, our company uses different methods of measurement, such as crushers, separators, magnets, spectrometer and other measuring techniques often used in this segment of preparing for recovery.

# SEPARATION AND CHEMICAL ANALYSIS OF METAL WASTE